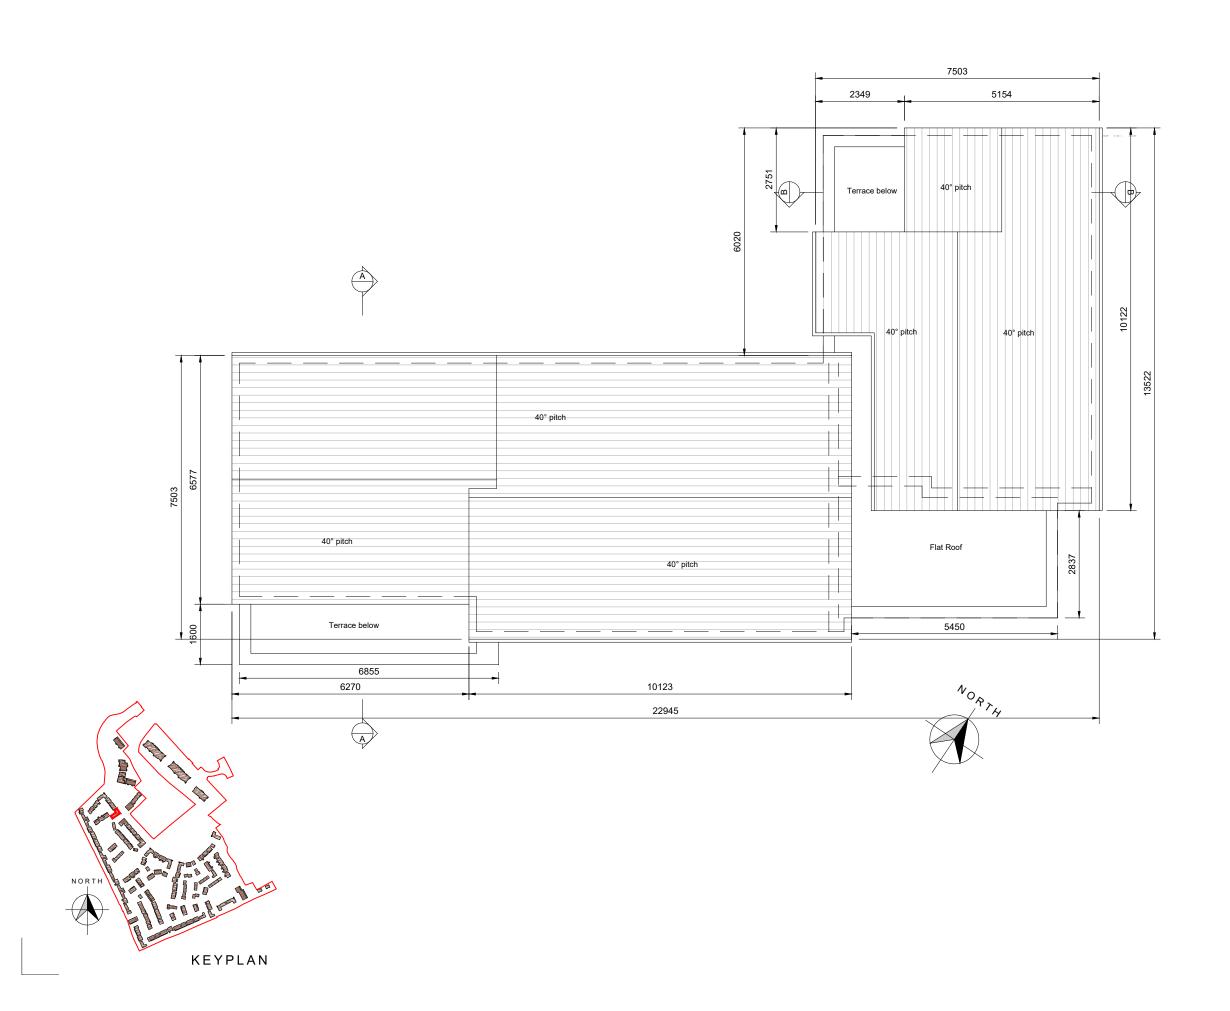

| <ul> <li>C This drawing is copyright.</li> <li>1 Do not scale this drawing.</li> <li>2 Errors and omissions to be immediate notified to Architect.</li> <li>3 All dimensions to be checked on site.</li> <li>4 To be read with relevant Engineers of the read with relevant Engineers.</li> </ul> |                                                                     | nas.                        |
|---------------------------------------------------------------------------------------------------------------------------------------------------------------------------------------------------------------------------------------------------------------------------------------------------|---------------------------------------------------------------------|-----------------------------|
|                                                                                                                                                                                                                                                                                                   |                                                                     |                             |
| Notes:<br>1. All dimensions in<br>millimetres                                                                                                                                                                                                                                                     |                                                                     |                             |
| revisions                                                                                                                                                                                                                                                                                         | da                                                                  | te inls                     |
| description                                                                                                                                                                                                                                                                                       | cad                                                                 | ٥                           |
| Corner Block CB5B<br>Roof Plan                                                                                                                                                                                                                                                                    | I ref. E1181828 - Navan K03 - Planning - SHD appl Corner Blocks     | rawing no.<br>1828 CB5B-103 |
|                                                                                                                                                                                                                                                                                                   | er Blocks                                                           | 7                           |
|                                                                                                                                                                                                                                                                                                   |                                                                     | revn.                       |
| Development at<br>Academy Street<br>Navan                                                                                                                                                                                                                                                         | scale<br>1:100 A3<br>date<br>Aug 19<br>drawn<br>KM<br>checked<br>MC |                             |
| client                                                                                                                                                                                                                                                                                            |                                                                     |                             |
| COINDALE LTD.                                                                                                                                                                                                                                                                                     |                                                                     |                             |
| issue                                                                                                                                                                                                                                                                                             |                                                                     |                             |
| PLANNING                                                                                                                                                                                                                                                                                          |                                                                     |                             |
| CONROY CROWE KELLY<br>ARCHITECTS<br>65 MERRION SQUARE<br>DUBLIN 2                                                                                                                                                                                                                                 |                                                                     |                             |